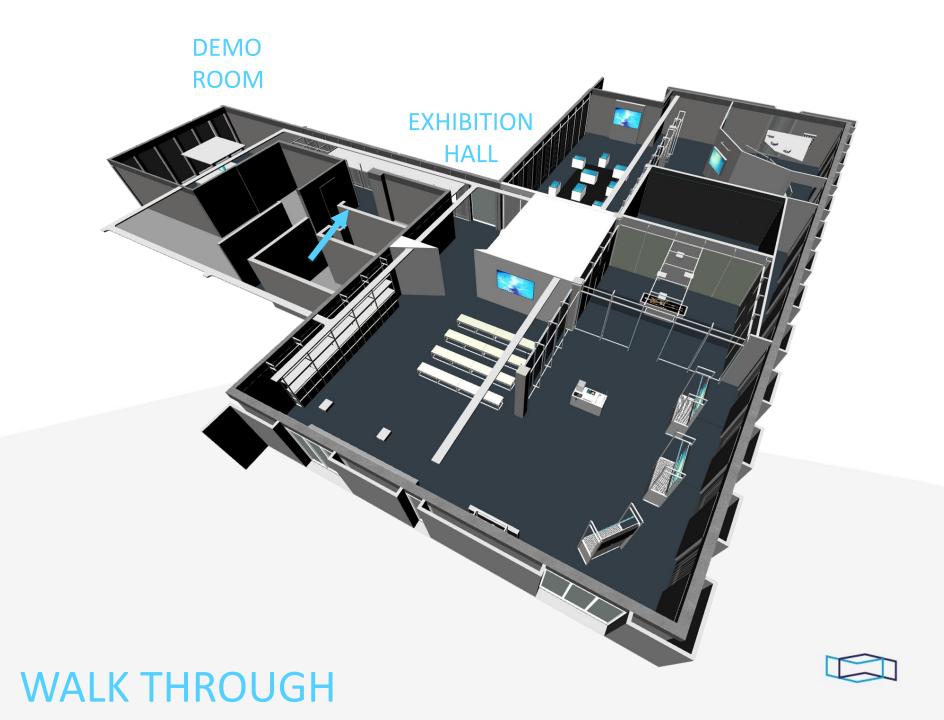

## WALK THROUGH

### The Tunnel

### The Gateway

### The Labyrinth

The Cave

### The Artefactum I & II

### The Interactum

### The Corpus

### The Visionarium

### The Mosaic I & II

# The perspectum

## The source

# The demo room