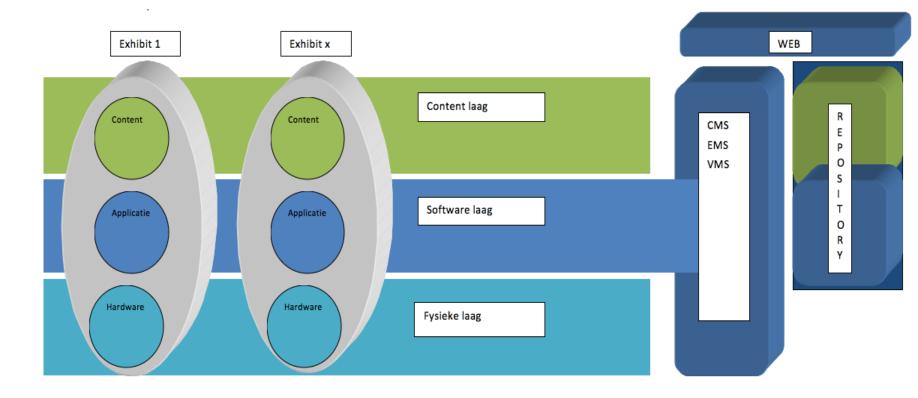

#### A powerful content I exhibition I visitor management system renders the exhibition platform truly 'programmable'