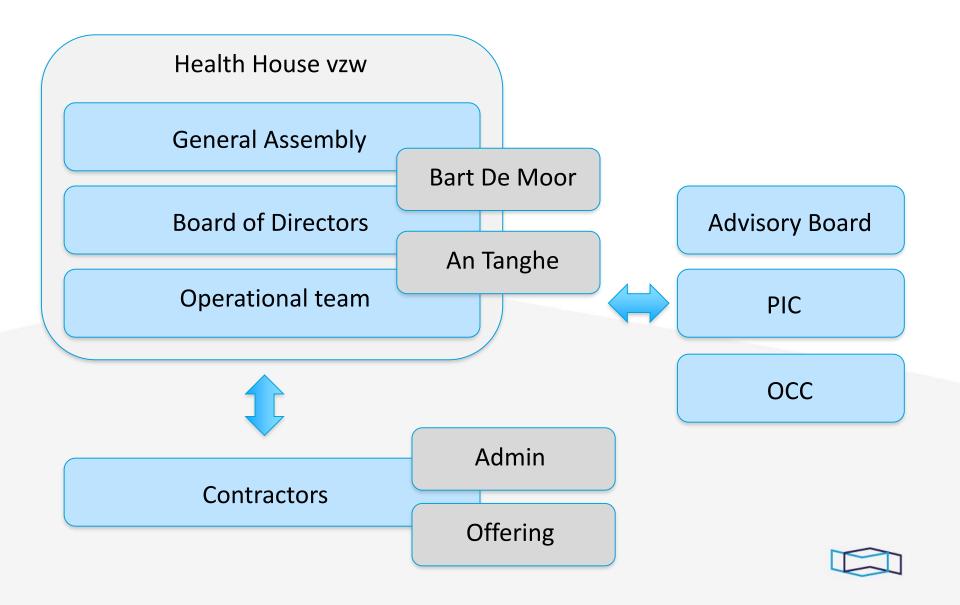

SECTOR**

- Pharma companies
- Technology companies
- Medical event agencies
- Banking & insurance
- Trend & mktng agencies
- Portfolio companies
- Consultancy firms
- Every thinkable vertical
- •

#### **KOEPEL ORGS**

- LOK's
- Patient organizations
- Startup/KMO support initiatives
- Industry associations
- General business networks
- Health & Tech networks

. . .



#### A first-in-kind exhibition platform on the future of health & care



 Allowing flexible programming of tailored exhibitions

Featuring class-leading content & astonishing visualizations

 Enabling organizational and thematic storytelling > dissemination > interaction

Creating cross-domain synergies
between health, technology &
creativity



#### TIMELINE



#### **DESIGN & BUILD**



#### TEAM





#### GOVERNANCE



### LOCATION



## WALK THROUGH









### The Tunnel





### The Gateway





### The Labyrinth





The Cave





### The Artefactum I & II





### The Interactum





### The Corpus





### The Visionarium





### The Mosaic I & II



# The perspectum





## The source





# The demo room

#### Anatomage Table in medical applications







#### VR/AR in medical applications





### Kinect in medical applications



# What could be in for you?

F

50

E

P

m. - E

IPP

10

WB.

-

Let's start thinking from who you would like to engage with in a unique, inspiring & innovative manner! Malle



# We are Health House

Health House opens up new horizons in health technology by uniting health, high-tech and all the people around it. Providing hands-on interaction with cutting-edge