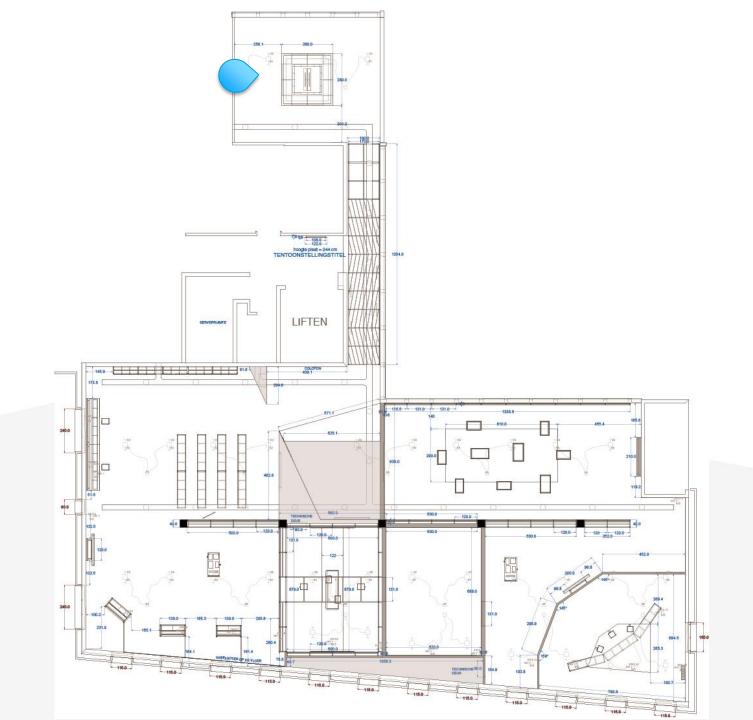

ves
- Industry associations
- General business networks
- Health & Tech networks

. . .



#### A first-in-kind exhibition platform on the future of health & care



 Allowing flexible programming of tailored exhibitions

Featuring class-leading content & astonishing visualizations

 Enabling organizational and thematic storytelling > dissemination > interaction

Creating cross-domain synergies
between health, technology &
creativity



#### TIMELINE



#### **DESIGN & BUILD**



#### TEAM





#### GOVERNANCE



### LOCATION



## WALK THROUGH









### The Tunnel





### The Gateway





### The Labyrinth





The Cave





### The Artefactum I & II





### The Interactum





### The Corpus





### The Visionarium





### The Mosaic I & II



# The perspectum





## The source





# The demo room

#### Anatomage Table in medical applications







#### VR/AR in medical applications





### Kinect in medical applications



# What could be in for you?

F

50

E

P

m. - E

IPP

10

WB.

-

Let's start thinking from who you would like to engage with in a unique, inspiring & innovative manner! Malle



# We are Health House

Health House opens up new horizons in health technology by uniting health, high-tech and all the people around it. Providing hands-on interaction with cutting-edge technology and inspiration for research, business, and cooperations. Health House will turn every visit into a unique experience.

0 R

Read more

#### www.health-house.be

# CONTACT





# An Tanghe, phd

MANAGING DIRECTOR

Arenberg Sciencepark Gaston Geenslaan 11 | B4 3001 Heverl