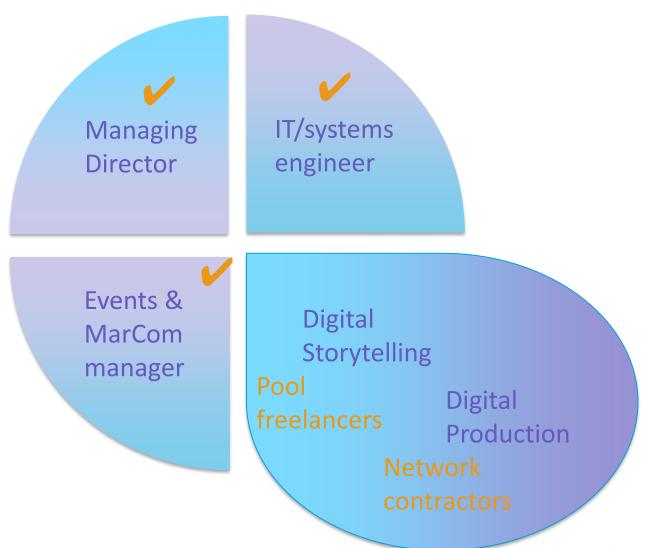

- FIT

#### **PRIVATE SECTOR**

- Pharma companies
- Technology companies
- Medical event agencies
- Banking & insurance
- Trend & mktng agencies
- Portfolio companies
- Consultancy firms
- Every thinkable vertical
- •

#### **KOEPEL ORGS**

- LOK's
- Patient organizations
- Startup/KMO support initiatives
- Industry associations
- General business networks
- Health & Tech networks

. . .



#### A first-in-kind exhibition platform on the future of health & care



 Allowing flexible programming of tailored exhibitions

Featuring class-leading content & astonishing visualizations

 Enabling organizational and thematic storytelling > dissemination > interaction

Creating cross-domain synergies
between health, technology &
creativity



#### TIMELINE



#### **DESIGN & BUILD**



#### TEAM





#### GOVERNANCE



### LOCATION



## WALK THROUGH









### The Tunnel





### The Gateway





### The Labyrinth





The Cave





### The Artefactum I & II





### The Interactum





### The Corpus





### The Visionarium





### The Mosaic I & II



# The perspectum





## The source





# The demo room

#### Anatomage Table in medical applications







#### VR/AR in medical applications





### Kinect in medical applications



# What could be in for you?

F

50

E

P

m. - E

IPP

10

WB.

-

Let's start thinking from who you would like to engage with in a unique, inspiring & innovative manner! Malle



# We are Health House

Health House opens up new horizons in health technology by uniting health, high-tech and all the people around it. Providing hands-on interact