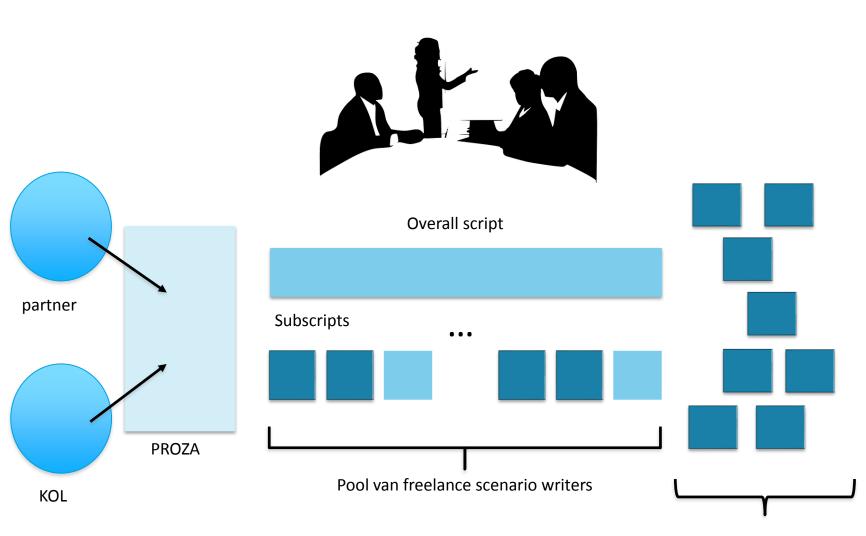

#### A powerful content I exhibition I visitor management system renders the exhibition platform truly 'programmable'

#### Binneninrichting

Digitale productie contractor network